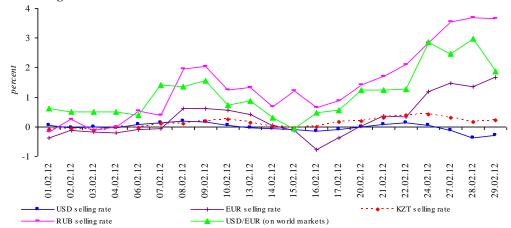

Graph 3. Dynamics of sale rates of non-cash and cash USD in commercial

\*Breaks in the chart are based on the absence of transactions

Graph 5. The dynamics of rates of changes in the rates of major currencies in exchange offices and the US dollars rate on world markets

| Period        | Average margin for the month |      |      |      | Average daily deviation of the currency<br>selling rate |      |      |      | Changing the currency selling rate for the month |       |       |       |
|---------------|------------------------------|------|------|------|---------------------------------------------------------|------|------|------|--------------------------------------------------|-------|-------|-------|
|               | USD                          | EUR  | RUB  | KZT  | USD                                                     | EUR  | RUB  | KZT  | USD                                              | EUR   | RUB   | KZT   |
| February'2011 | 0.2%                         | 0.4% | 0.7% | 0.6% | 0.0%                                                    | 0.2% | 0.2% | 0.0% | 0.3%                                             | 1.1%  | 3.0%  | 0.7%  |
| March         | 0.3%                         | 0.4% | 0.6% | 0.7% | 0.0%                                                    | 0.1% | 0.2% | 0.1% | -0.4%                                            | 2.4%  | 1.4%  | -0.1% |
| April         | 0.3%                         | 0.5% | 0.6% | 0.6% | 0.1%                                                    | 0.2% | 0.2% | 0.1% | -1.2%                                            | 3.5%  | 2.2%  | -1.2% |
| May           | 0.3%                         | 0.6% | 0.7% | 0.8% | 0.1%                                                    | 0.3% | 0.3% | 0.1% | -3.2%                                            | -5.7% | -4.8% | -2.9% |
| June          | 0.3%                         | 0.5% | 0.6% | 0.8% | 0.1%                                                    | 0.3% | 0.2% | 0.1% | 0.3%                                             | 0.5%  | 0.5%  | -0.5% |
| July          | 0.3%                         | 0.6% | 0.7% | 0.7% | 0.1%                                                    | 0.2% | 0.1% | 0.1% | -2.1%                                            | -2.0% | -2.2% | -2.1% |
| August        | 0.4%                         | 0.6% | 0.9% | 1.2% | 0.2%                                                    | 0.2% | 0.3% | 0.3% | 1.5%                                             | 1.5%  | -2.8% | 0.7%  |
| September     | 0.3%                         | 0.6% | 0.9% | 0.9% | 0.1%                                                    | 0.3% | 0.3% | 0.1% | 0.2%                                             | -6.0% | -8.6% | -0.4% |
| October       | 0.3%                         | 0.5% | 0.8% | 0.8% | 0.1%                                                    | 0.2% | 0.6% | 0.2% | 1.1%                                             | 4.9%  | 5.9%  | 1.2%  |
| November      | 0.3%                         | 0.5% | 0.9% | 0.7% | 0.1%                                                    | 0.3% | 0.2% | 0.1% | 2.9%                                             | -2.3% | -0.2% | 3.0%  |
| December      | 0.3%                         | 0.5% | 1.0% | 0.9% | 0.1%                                                    | 0.2% | 0.2% | 0.2% | -0.1%                                            | -3.6% | -3.0% | -1.0% |
| January'2012  | 0.3%                         | 0.5% | 0.9% | 0.7% | 0.0%                                                    | 0.3% | 0.3% | 0.1% | -0.3%                                            | 1.8%  | 6.6%  | 0.3%  |
| February      | 0.3%                         | 0.5% | 1.0% | 0.7% | 0.1%                                                    | 0.1% | 0.3% | 0.1% | -0.3%                                            | 1.7%  | 3.7%  | 0.2%  |