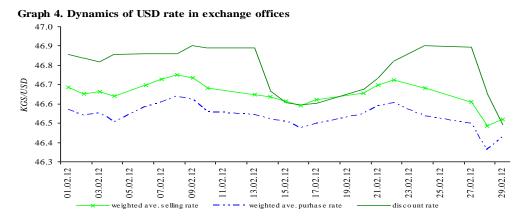

Graph 3. Dynamics of sale rates of non-cash and cash USD in commercial

\*Breaks in the chart are based on the absence of transactions

Graph 5. The dynamics of rates of changes in the rates of major currencies in exchange offices and the US dollars rate on world markets

Table 3. Data on the discount rate of foreign currencies to the som

| Period                                                            | E       | Discount rate a | t end of month | Changing the discount rate for the month |       |       |       |       |  |  |  |
|-------------------------------------------------------------------|---------|-----------------|----------------|------------------------------------------|-------|-------|-------|-------|--|--|--|
|                                                                   | USD     | EUR             | RUB            | KZT                                      | USD   | EUR   | RUB   | KZT   |  |  |  |
| February'2011                                                     | 47.4705 | 65.5330         | 1.6403         | 0.3251                                   | 0.4%  | 1.2%  | 2.9%  | 1.0%  |  |  |  |
| March                                                             | 47.2448 | 67.0669         | 1.6783         | 0.3253                                   | -0.5% | 2.3%  | 2.3%  | 0.0%  |  |  |  |
| April                                                             | 46.7766 | 69.5030         | 1.7008         | 0.3214                                   | -1.0% | 3.6%  | 1.3%  | -1.2% |  |  |  |
| May                                                               | 45.4000 | 64.9211         | 1.6253         | 0.3145                                   | -2.9% | -6.6% | -4.4% | -2.1% |  |  |  |
| June                                                              | 45.2067 | 64.7089         | 1.6062         | 0.3096                                   | -0.4% | -0.3% | -1.2% | -1.6% |  |  |  |
| July                                                              | 44.5952 | 63.6864         | 1.6111         | 0.3052                                   | -1.4% | -1.6% | 0.3%  | -1.4% |  |  |  |
| August                                                            | 44.8925 | 64.8392         | 1.5551         | 0.3066                                   | 0.7%  | 1.8%  | -3.5% | 0.5%  |  |  |  |
| September                                                         | 45.0008 | 61.1059         | 1.4053         | 0.3055                                   | 0.2%  | -5.8% | -9.6% | -0.4% |  |  |  |
| October                                                           | 45.5976 | 64.6528         | 1.5251         | 0.3084                                   | 1.3%  | 8.5%  | 0.9%  | 5.8%  |  |  |  |
| November                                                          | 46.8308 | 61.9873         | 1.4792         | 0.3173                                   | 2.7%  | -4.1% | -3.0% | 2.9%  |  |  |  |
| December                                                          | 46.4847 | 60.0652         | 1.4438         | 0.3132                                   | -0.7% | -3.1% | -2.4% | -1.3% |  |  |  |
| January'2012                                                      | 46.7757 | 61.4773         | 1.5405         | 0.3148                                   | 0.6%  | 2.4%  | 6.7%  | 0.5%  |  |  |  |
| February                                                          | 46.4900 | 62.4547         | 1.6059         | 0.3149                                   | -0.6% | 1.6%  | 4.2%  | 0.0%  |  |  |  |
| Table 4. Data on exchange rate of the som in the exchange offices |         |                 |                |                                          |       |       |       |       |  |  |  |