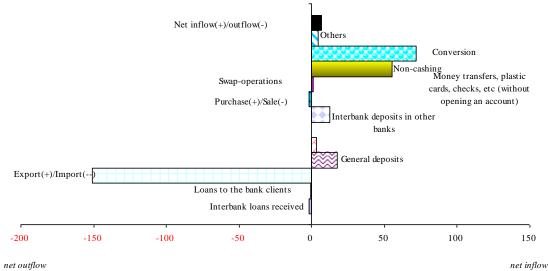

## Foreign exchange market

(February 2012)

Graph 2. Dinamics of USD exchange and operations volume in the interbank exchange auctions

In February, the exchange rate of the US dollar fell by 0.6 percent to 46.4900 KGS per US dollar (in February 2011, the rate increased by 0.4 percent).

The total turnover of interbank currency trading decreased to 52.8 million USD (-30.7 percent) by reducing the volume of transactions of the National Bank on the sale of currency by 92.0 percent, to 2.6 million US dollars. At the same time, transactions between commercial banks increased by 8.6 percent to 46.4 million US dollars, and the volume of transactions of the National Bank on the purchase of currency increased to 3.8 million US dollars or 3.8 times.