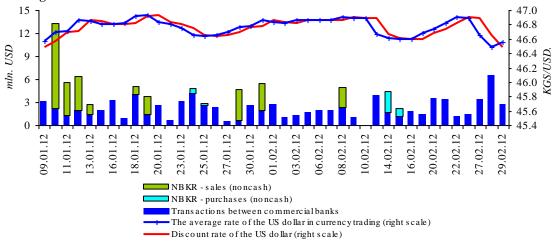

Graph 3. Dynamics of sale rates of non-cash and cash USD in commercial

\*Breaks in the chart are based on the absence of transactions

Graph 5. The dynamics of rates of changes in the rates of major currencies in exchange offices and the US dollars rate on world markets