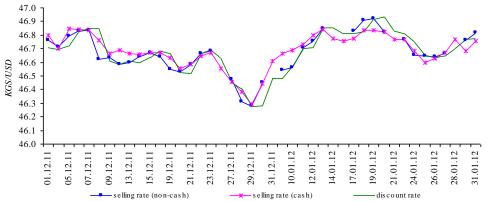

Graph 3. Dynamics of sale rates of non-cash and cash USD in commercial banks

\*breaks in the chart are based by the absence of transactions

Graph 5. The dynamics of rates of changes in the rates of major currencies in exchange offices and the US dollars rate on world markets

In January the exchange rate of the US dollar, which declined in the previous month by 0.7 percent, again began to rise on the background of relatively high demand for the currency - in the reporting period the value of the US dollar increased by 0.6 percent from 46.4847 to 46.7757 KGS per US dollar.