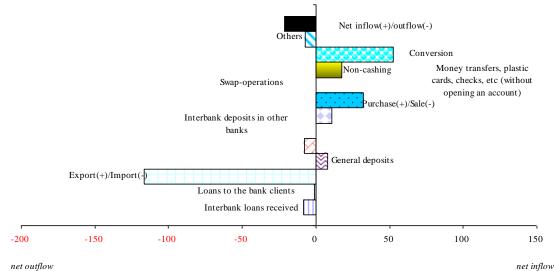

## Foreign exchange market

(January 2012)

Graph 1. Net inflow (outflow) of non-cash US dollars in commercial banks (mln. USD)

Graph 2. Dinamics of USD exchange and operations volume in the interbank exchange auctions

In January, the volume of transactions on the purchase and sale of foreign currency decreased by 25.2 percent and constituted 16.6 billion KGS. In quantitative terms, the decrease affected all types of transactions; in particular, the volume of non-cash transactions of commercial banks has decreased over the month by 14.9 percent and constituted 3.7 billion KGS; cash transactions of commercial banks - by 28.4 percent, amounting to 10.3 billion KGS; cash transactions of exchange offices- by 25.1 percent and constituted 2.6 billion KGS.