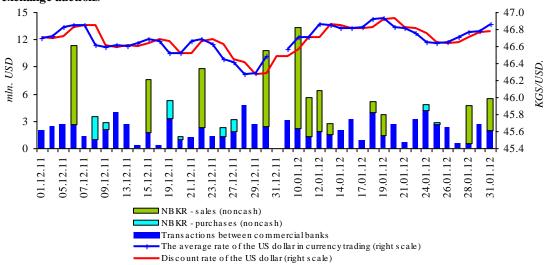

## Foreign exchange market

(January 2012)

Graph 1. Net inflow (outflow) of non-cash US dollars in commercial banks (mln. USD)

Graph 2. Dinamics of USD exchange and operations volume in the interbank exchange auctions

The total turnover of interbank currency trading decreased to 76.2 million USD (-7.6 percent), mainly due to the decrease in the volume of NBKR transactions on the purchase of currency by 87.1 percent, to 1 million US dollars. The volume of transactions between commercial banks also fell by 5.3 percent and constituted 42.8 million US dollars, while the National Bank transactions on the sale of currency in the

reporting period, on the other hand increased, reaching 32.5 million US dollars (+9.6 percent).

In the reporting period, the National Bank did not conduct SWAP operations with commercial banks.

According to the types of currencies, there was a decrease in the volume of all major currencies. At the same time, the equity ratio of exchange in the total amount of produced transactions were distributed as follows: the share of transactions in US dollars increased by 1.7 percentage points and constituted 63.9 percent; in Euro - by 0.2 percentage points to 4.8 percent; in Russian ruble - by 0.4 percentage points to 23.1 percent. However, the share of operations in Kazakh tenge decreased from 10.3 to 8.1 percent.