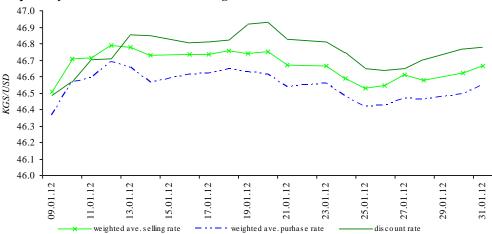

Graph 3. Dynamics of sale rates of non-cash and cash USD in commercial banks

\*breaks in the chart are based by the absence of transactions

Graph 5. The dynamics of rates of changes in the rates of major currencies in exchange offices and the US dollars rate on world markets

In January the exchange rate of the US dollar, which declined in the previous month by 0.7 percent, again began to rise on the background of relatively high demand for the currency - in the reporting period the value of the US dollar increased by 0.6 percent from 46.4847 to 46.7757 KGS per US dollar.