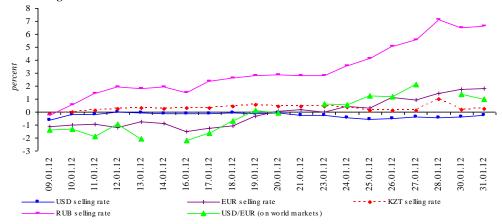

Graph 3. Dynamics of sale rates of non-cash and cash USD in commercial banks

\*breaks in the chart are based by the absence of transactions

Graph 5. The dynamics of rates of changes in the rates of major currencies in exchange offices and the US dollars rate on world markets

Table 4. Data on exchange rate of the som in the exchange offices

| Period       | Average margin for the month |      |      |      | Averag | e daily deviatio<br>selling r |      | irrency | Changing the currency selling rate for the month |       |       |       |
|--------------|------------------------------|------|------|------|--------|-------------------------------|------|---------|--------------------------------------------------|-------|-------|-------|
|              | USD                          | EUR  | RUB  | KZT  | USD    | EUR                           | RUB  | KZT     | USD                                              | EUR   | RUB   | KZT   |
| January'2011 | 0.3%                         | 0.5% | 0.7% | 0.7% | 0.1%   | 0.2%                          | 0.2% | 0.2%    | 0.1%                                             | 3.3%  | 4.0%  | 1.5%  |
| February     | 0.2%                         | 0.4% | 0.7% | 0.6% | 0.0%   | 0.2%                          | 0.2% | 0.0%    | 0.3%                                             | 1.1%  | 3.0%  | 0.7%  |
| March        | 0.3%                         | 0.4% | 0.6% | 0.7% | 0.0%   | 0.1%                          | 0.2% | 0.1%    | -0.4%                                            | 2.4%  | 1.4%  | -0.1% |
| April        | 0.3%                         | 0.5% | 0.6% | 0.6% | 0.1%   | 0.2%                          | 0.2% | 0.1%    | -1.2%                                            | 3.5%  | 2.2%  | -1.2% |
| May          | 0.3%                         | 0.6% | 0.7% | 0.8% | 0.1%   | 0.3%                          | 0.3% | 0.1%    | -3.2%                                            | -5.7% | -4.8% | -2.9% |
| June         | 0.3%                         | 0.5% | 0.6% | 0.8% | 0.1%   | 0.3%                          | 0.2% | 0.1%    | 0.3%                                             | 0.5%  | 0.5%  | -0.5% |
| July         | 0.3%                         | 0.6% | 0.7% | 0.7% | 0.1%   | 0.2%                          | 0.1% | 0.1%    | -2.1%                                            | -2.0% | -2.2% | -2.1% |
| August       | 0.4%                         | 0.6% | 0.9% | 1.2% | 0.2%   | 0.2%                          | 0.3% | 0.3%    | 1.5%                                             | 1.5%  | -2.8% | 0.7%  |
| September    | 0.3%                         | 0.6% | 0.9% | 0.9% | 0.1%   | 0.3%                          | 0.3% | 0.1%    | 0.2%                                             | -6.0% | -8.6% | -0.4% |
| October      | 0.3%                         | 0.5% | 0.8% | 0.8% | 0.1%   | 0.2%                          | 0.6% | 0.2%    | 1.1%                                             | 4.9%  | 5.9%  | 1.2%  |
| November     | 0.3%                         | 0.5% | 0.9% | 0.7% | 0.1%   | 0.3%                          | 0.2% | 0.1%    | 2.9%                                             | -2.3% | -0.2% | 3.0%  |
| December     | 0.3%                         | 0.5% | 1.0% | 0.9% | 0.1%   | 0.2%                          | 0.2% | 0.2%    | -0.1%                                            | -3.6% | -3.0% | -1.0% |
| January'2012 | 0.3%                         | 0.5% | 0.9% | 0.7% | 0.0%   | 0.3%                          | 0.3% | 0.1%    | -0.3%                                            | 1.8%  | 6.6%  | 0.3%  |